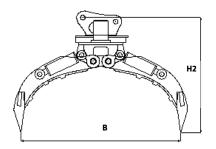

| Model   | A    |    | В    |    | С    |    | Capacity | Excavator Weight | Unit Weight |
|---------|------|----|------|----|------|----|----------|------------------|-------------|
|         | mm   | in | mm   | in | mm   | in | m²       | Tonne            | Tonne       |
| DI - 03 | 1300 | 51 | 1045 | 41 | 870  | 34 | 0.3      | 4~5              | 0.3         |
| DI - 04 | 1460 | 57 | 1200 | 47 | 956  | 38 | 0.4      | 7~8              | 0.5         |
| DI - 06 | 1700 | 67 | 1350 | 53 | 1140 | 45 | 0.6      | 8~13             | 0.8         |
| DI - 08 | 2050 | 81 | 1780 | 70 | 1460 | 58 | 0.8      | 18~24            | 1.4         |
| DI - 10 | 81   | 87 | 1920 | 76 | 1670 | 66 | 1.0      | 28~32            | 1.9         |