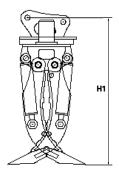

| Model   | A    |    | В    |    | С    |    | Capacity | Excavator Weight | Unit Weight |
|---------|------|----|------|----|------|----|----------|------------------|-------------|
|         | mm   | in | mm   | in | mm   | in | m²       | Tonne            | Tonne       |
| DI - 03 | 1300 | 51 | 1045 | 41 | 870  | 34 | 0.3      | 4~5              | 0.3         |
| DI - 04 | 1460 | 57 | 1200 | 47 | 956  | 38 | 0.4      | 7~8              | 0.5         |
| DI - 06 | 1700 | 67 | 1350 | 53 | 1140 | 45 | 0.6      | 8~13             | 0.8         |
| DI - 08 | 2050 | 81 | 1780 | 70 | 1460 | 58 | 0.8      | 18~24            | 1.4         |
| DI - 10 | 81   | 87 | 1920 | 76 | 1670 | 66 | 1.0      | 28~32            | 1.9         |