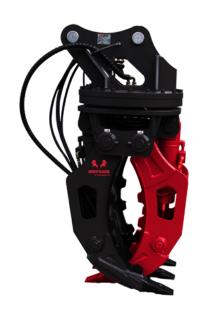

## **ROTATING STONE GRAB**

Excavator Attachment

The RAMRADE Rotating Stone Grab is specially designed for precision movements. Its 360° head rotation and large jaw opening makes it one of the most versatile attachments available.

## KEV FEATURE

- Size Range to Suit 5 to 150 Tonne Excavators
- 360 Degree Rotation
- Robust, High-Strength Motor and Bearings
- Oil Flow Control Valve
- Rotating Motor Protection

- Specially Designed Swing Bearing for Durability
- Enclosed Check Valve Installed to Prevent the
- Release of the Jaw on Materials
- Operator Has Control of the Rotating Speed