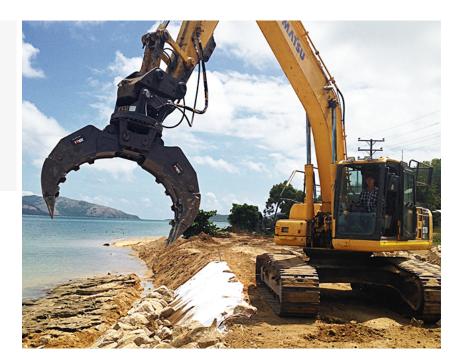

## **ROTATING STONE GRAB**

Excavator Attachment

The RAMRADE Rotating Stone Grab is specially designed for precision movements. Its 360° head rotation and large jaw opening makes it one of the most versatile attachments available.