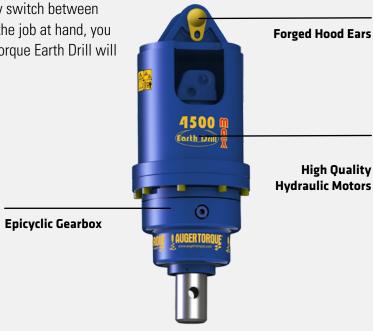

## **KEY FEATURES**

- · Built to the most exacting standard
- Hood pins locked for extra safety
- Epicyclic gearbox allows motors output torque to be multiplied
- · High quality hydraulic motors
- · Non-dislodgement shaft