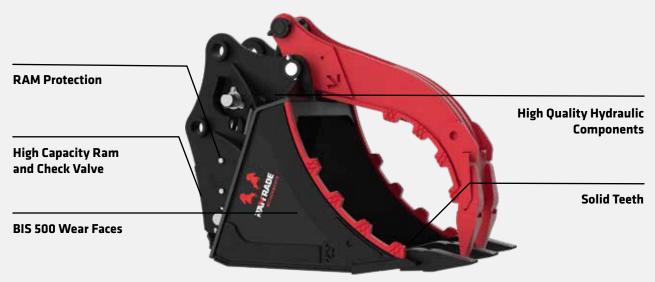

## RAMRADE Multi Grab Bucket

The RAMRADE Multi-Grab Bucket is a highly durable, heavily constructed bucket with a 'hydraulic thumb' fitted for extra functionality. It allows the operator to pick up items and still move within the full crowding area of the excavator.

## **KEY FEATURES**

- Removable protection plates around the RAM
- Solid cast teeth with hard wear facing reduce any
- Fitted with an extra large hydraulic cylinder, ensuring chance of breakage maximum force output and grab strength
  - Excellent crushing and holding pressure
- Specifically designed swing bearings for durability