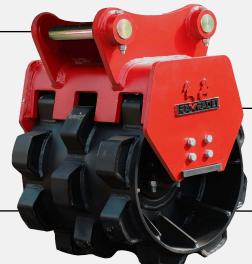

## **RAMRADE Compaction Wheel**

RAMRADE Compaction Wheels are ideal for easy compaction of dirt back into the trench, delivering exceptional compaction under the toughest terrains. They are designed to reinstate material to its original condition after work has been carried out.

## **KEY FEATURES**

- · Heavy duty durable design
- Fully sealed self-aligning bearings to ensure longer product life
- · Bearing protection
- Size range from 8 35 tonne excavators