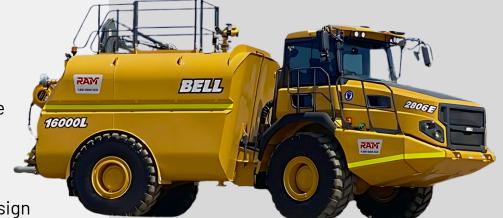

## **BELL 2806E WATER TRUCK**

The Bell 2806E Water Truck is a high-performance, 16,000-litre articulated water tanker designed for superior dust suppression and site maintenance. Built for reliability, efficiency, and maximum coverage, it delivers power and precision across tough terrains.