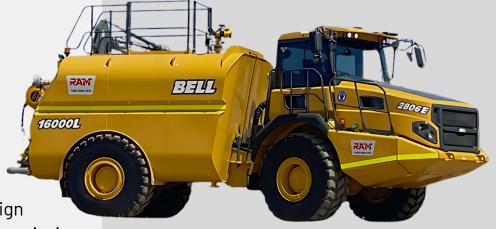

## **BELL 2806E WATER TRUCK**

The Bell 2806E Water Truck is a high-performance, 16,000-litre articulated water tanker designed for superior dust suppression and site maintenance. Built for reliability, efficiency, and maximum coverage, it delivers power and precision across tough terrains.