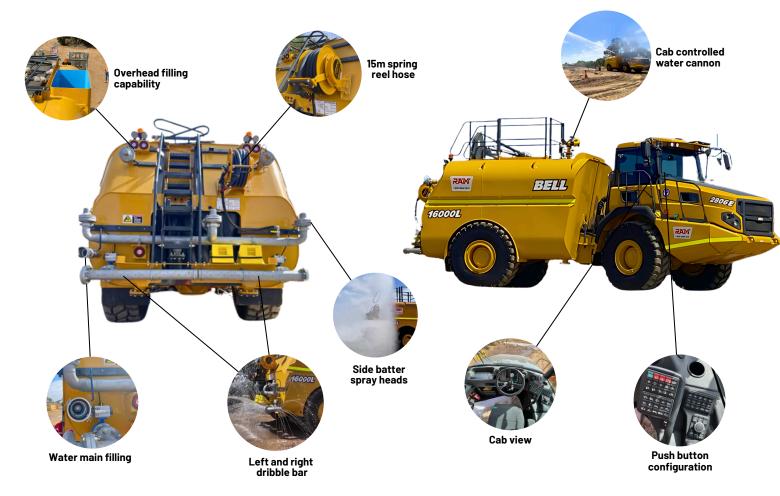

## **KEY FEATURES**

- 16,000L water tank capacity
- Mercedes-Benz 275hp engine
- High-flow 1,800 L/min pump
- Heavy-duty wet disc brakes
- ROPS/FOPS certified cabin
- OEM-integrated build and design
- · Allison 6-speed automatic transmission

## **KEY FEATURES**

- 16,000L water tank capacity
- Mercedes-Benz 275hp engine
- High-flow 1,800 L/min pump
- · Heavy-duty wet disc brakes
- ROPS/FOPS certified cabin
- OEM-integrated build and design
- · Allison 6-speed automatic transmission