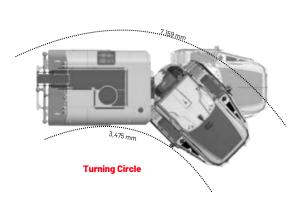

## **BELL 2806E WATER TRUCK**

The Bell 2806E Water Truck is a high-performance, 16,000-litre articulated water tanker designed for superior dust suppression and site maintenance. Built for reliability, efficiency, and maximum coverage, it delivers power and precision across tough terrains.