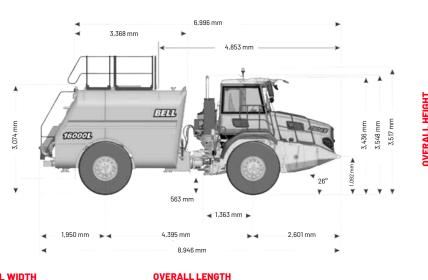

## **BELL 2806E WATER TRUCK**

The Bell 2806E Water Truck is a high-performance, 16,000-litre articulated water tanker designed for superior dust suppression and site maintenance. Built for reliability, efficiency, and maximum coverage, it delivers power and precision across tough terrains.