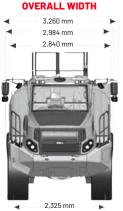

## **BELL 2806E WATER TRUCK**

The Bell 2806E Water Truck is a high-performance, 16,000-litre articulated water tanker designed for superior dust suppression and site maintenance. Built for reliability, efficiency, and maximum coverage, it delivers power and precision across tough terrains.