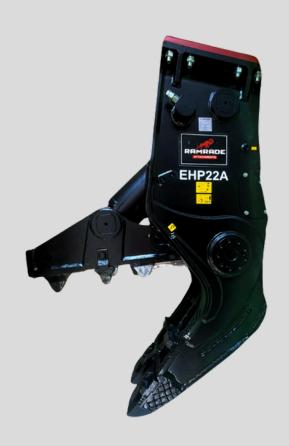

## **EVERDIGM Pulveriser**

The Everdigm Pulveriser EHP22 is a fixed-type attachment built to crush concrete and cut through rebar with ease - tough, efficient, and ready for the job.

## **KEY FEATURES**

- Heavy-duty HARDOX® steel body
- High crushing force and efficiency
- Wide jaw opening for faster cycles
- Integrated rebar cutting blades
- Reliable, low-maintenance build
- Suits 20–26T excavators